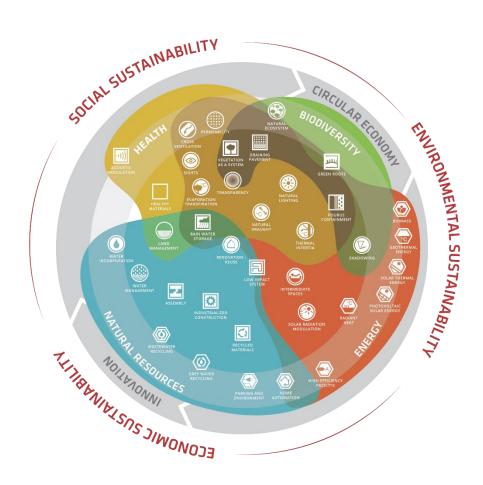

#### **SUSTAINABILITY**

Application to projects

The SUSTAINABILITY area has established cross-cutting procedures that allow a proactive analysis of the bioclimatic and environmental aspects of the projects, with the aim of verifying the applied sustainability strategies and knowledge.

Environmental certifications

Our projects are accompanied by internationally recognized seals of sustainable excellence. We project with the criteria of the "GREEN seal" and certify with the national, European or international tools existing in the market "GREEN, LEED, BREEAM, WELL"...

Consulting and sustainable business model

We offer consulting services that promote the change in the building sector towards sustainable business models based on the circular economy; urban economic models, new construction or environmental reform.

Collaboration with PichInnovation

Sustainability collaborates closely with the R+D+i Department, supporting its work from the knowledge acquired and the necessary simulation and calculation tools.

#### **PICHINNOVATION**

Application to projects

Through a proactive analysis of the constructive and environmental aspects of the architectural project, we apply the knowledge acquired in collaborative development projects. We highlight passive strategies, circular economy, and BIM tools.