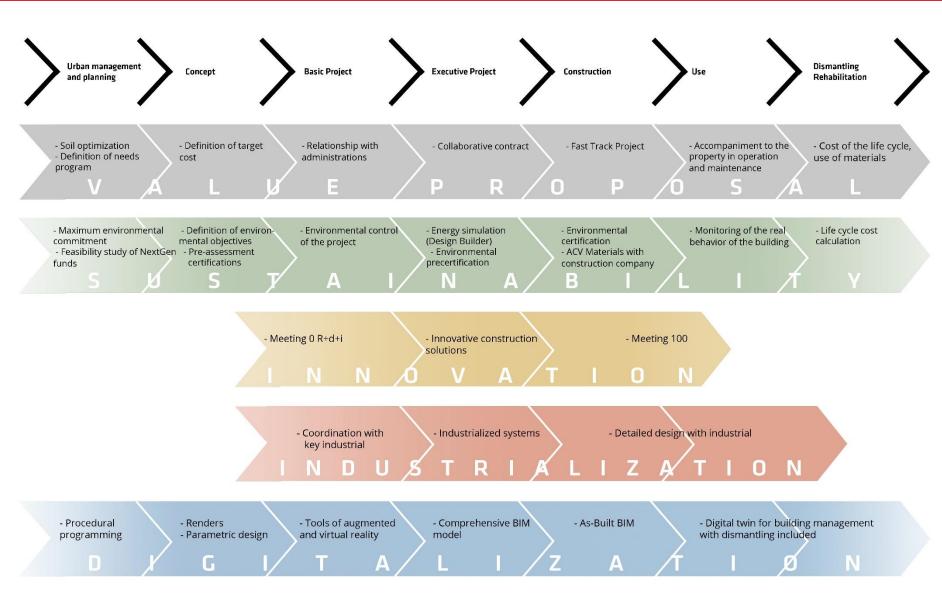

#### **METODOLOGY**

#### **SUSTAINABILITY**

Application to projects

The SUSTAINABILITY area has established cross-cutting procedures that allow a proactive analysis of the bioclimatic and environmental aspects of the projects, with the aim of verifying the applied sustainability strategies and knowledge.

#### **PICHINNOVATION**

Application to projects

Through a proactive analysis of the constructive and environmental aspects of the architectural project, we apply the knowledge acquired in collaborative development projects. We highlight passive strategies, circular economy, and BIM tools.