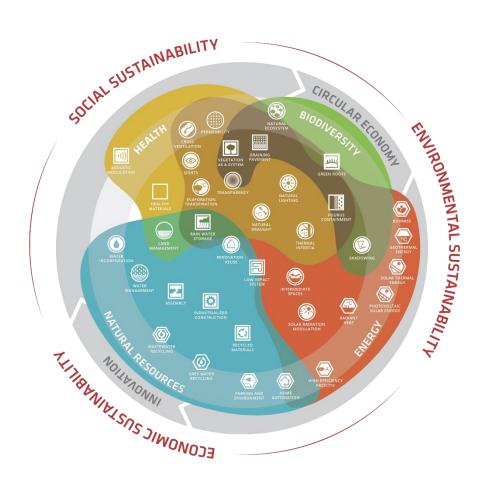

#### **SUSTAINABILITY**

Application to projects

The SUSTAINABILITY area has established cross-cutting procedures that allow a proactive analysis of the bioclimatic and environmental aspects of the projects, with the aim of verifying the applied sustainability strategies and knowledge.

**Environmental** certifications

Our projects are accompanied by internationally recognized seals of sustainable excellence. We project with the criteria of the "GREEN seal" and certify with the national, European or international tools existing in the market "GREEN, LEED, BREEAM, WELL"..

Consulting and sustainable business model

We offer consulting services that promote the change in the building sector towards sustainable business models based on the circular economy; urban economic models, new construction or environmental reform.

Collaboration with PichInnovation

Sustainability collaborates closely with the R+D+i Department, supporting its work from the knowledge acquired and the necessary simulation and calculation tools.