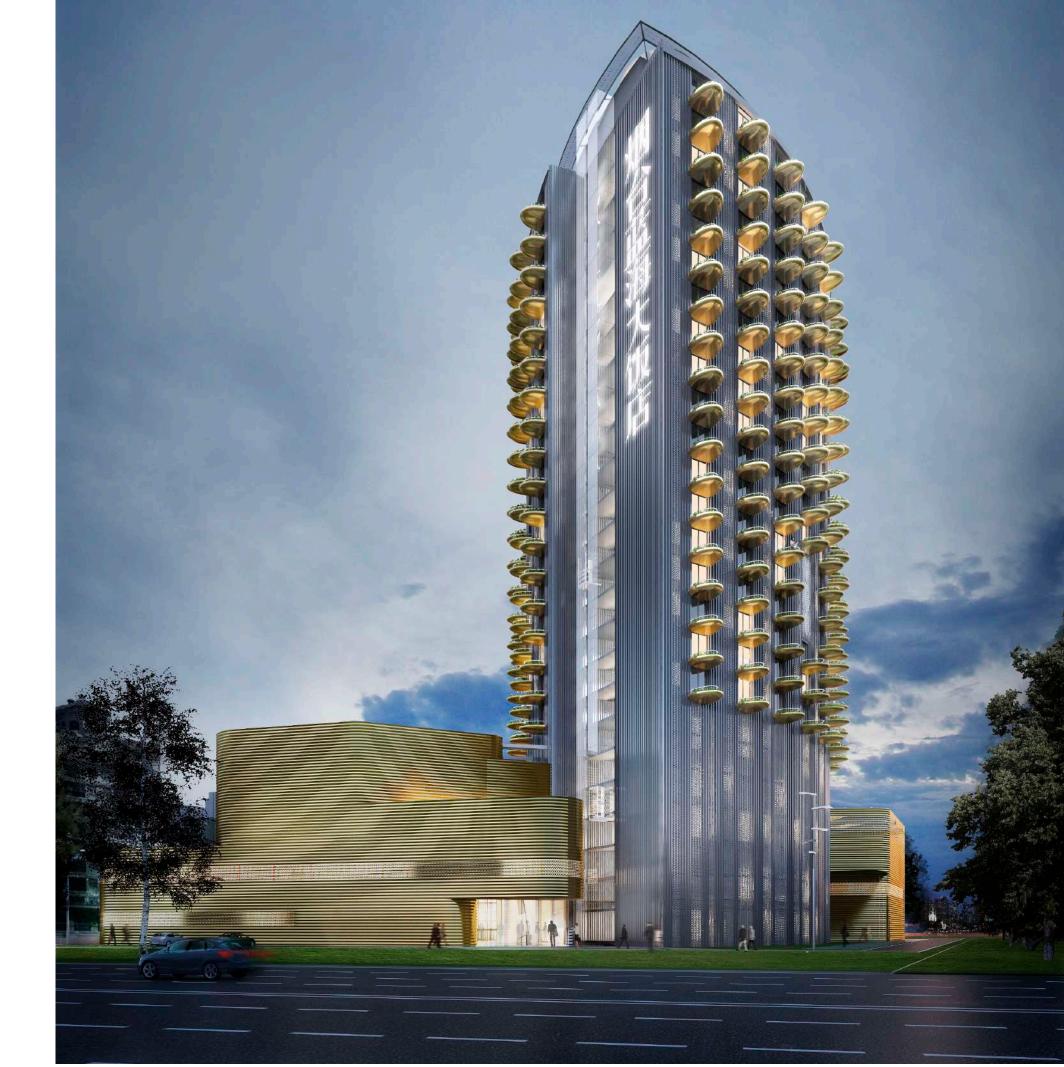

## Blue Horizon Hotel Hotel Yantai, China

The Blue Horizon Hotel Yantai is a business class hotel with 400 rooms that make up the tower and are arranged around a large atrium that functions as a thermal buffer. On the lower floors there are also restaurants and a convention centre.