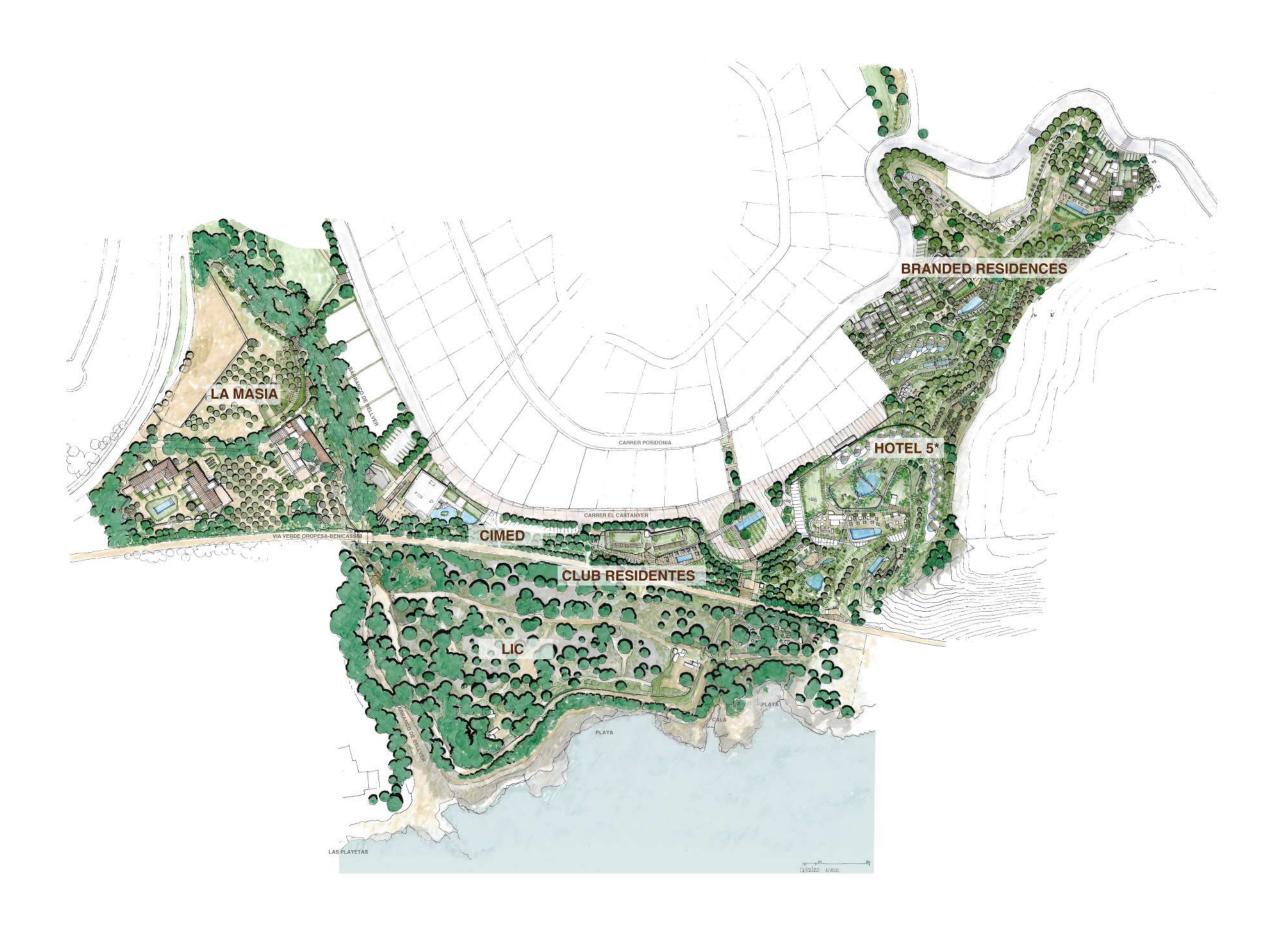

#### Torre Bellver

"Lifestyle" Resort Oropesa/Benicassim, Spain

> 19 ha. 18,000 m2

Torre Bellver, a lifestyle resort, destination, designed on a human scale according to principles of low environmental impact, where you can live, stay, visit, socialise and stimulate your senses, in a unique and "unspoilt" site on the mediterranean coastline.