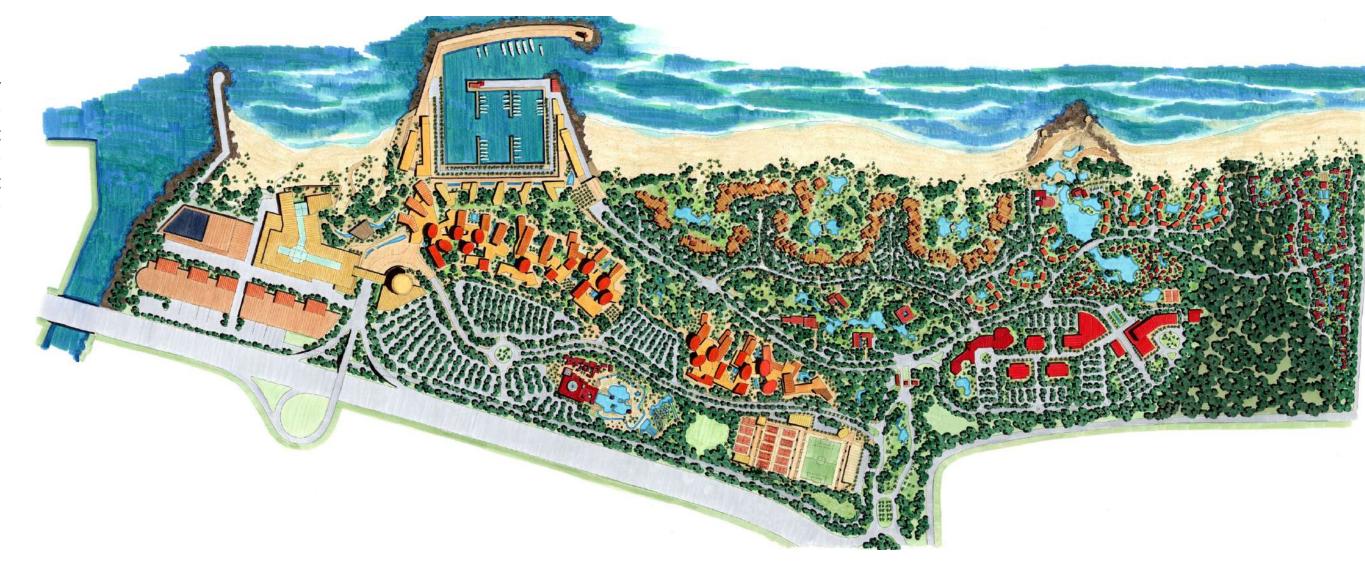

Seafront & Vineyard Resort Marseillan, France

6 ha. 40,000 m2

Port Marseillan is a waterfront lifestyle resort in Marseillan (South of France). The project aims to transform the tourist positioning of the port and the village of Marseillan by creating a "Mediterranean balcony" unique in its style and views over the Thau lagoon.