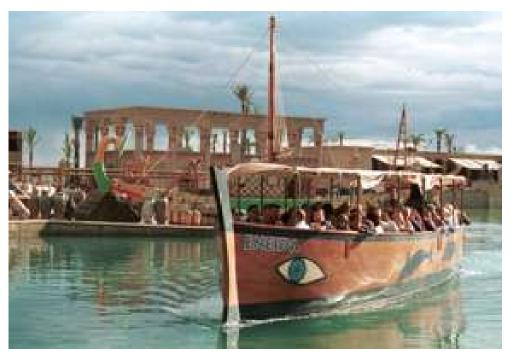

#### Terra mítica

Theme Park Benidorm, Spain

110 ha. 75,000 m2

A theme amusement park designed around the major historical cultures of the Mediterranean (Egypt; Crete; Greece; Rome and Iberia). The park was designed to accommodate 32,000 visitors in one day type of operation and to attract national and international tourism. Opened in summer 2000.