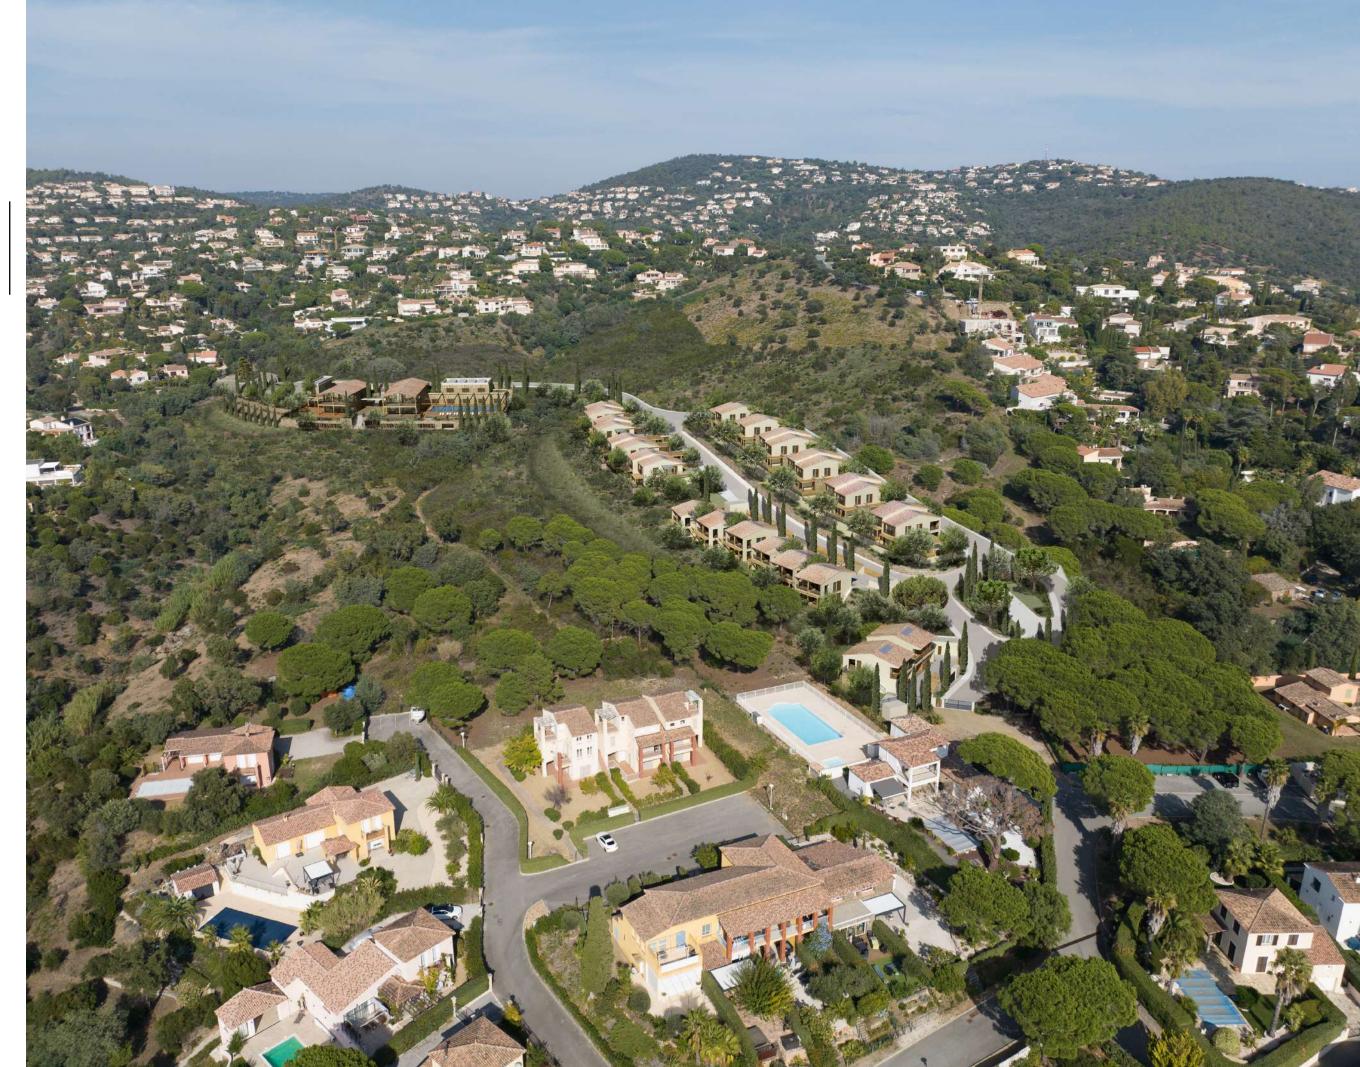

#### Penta Resort

Sport Resort Côte d'Azur, France

11 ha. 12,000 m2

PENTA RESORT \*\*\*\*\* is a sports resort, a 12-months long tourism destination with sporting activities and equipment in harmony with the exceptional natural, cultural and rich environment of Golf de Saint-Tropez.