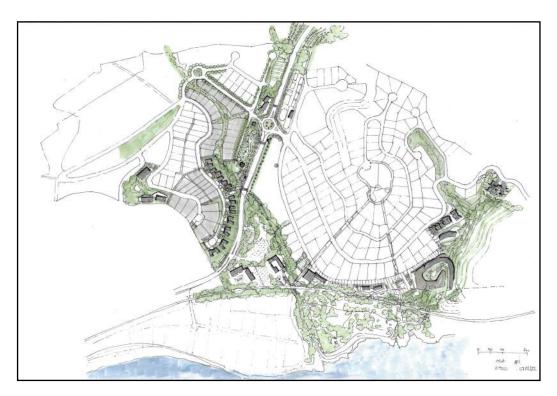

## Case Studies

Portfolio of projects developed by alliance members, selected as examples of good practices in tourism, residential communities and leisure centers.

#### Zac Fonserannes

Tourism Destination Béziers, France

700 ha.

ZAC Fonserannes, a natural extension of the city of Béziers limited by the Orb River, a major landscape project connecting the southern entrance from the Mediterranean motorway (A9) with the urban centre, preserving the countryside landscape and the views to the Saint-Nazaire Cathedral.