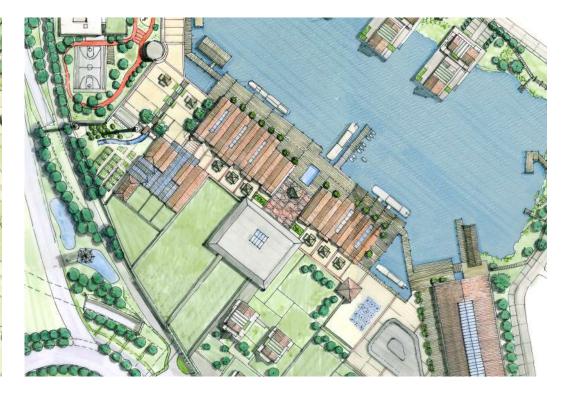

## Case Studies

Portfolio of projects developed by alliance members, selected as examples of good practices in tourism, residential communities and leisure centers.

Seafront & Vineyard Resort Marseillan, France

6 ha. 40,000 m2

Port Marseillan is a waterfront lifestyle resort in Marseillan (South of France). The project aims to transform the tourist positioning of the port and the village of Marseillan by creating a "Mediterranean balcony" unique in its style and views over the Thau lagoon.