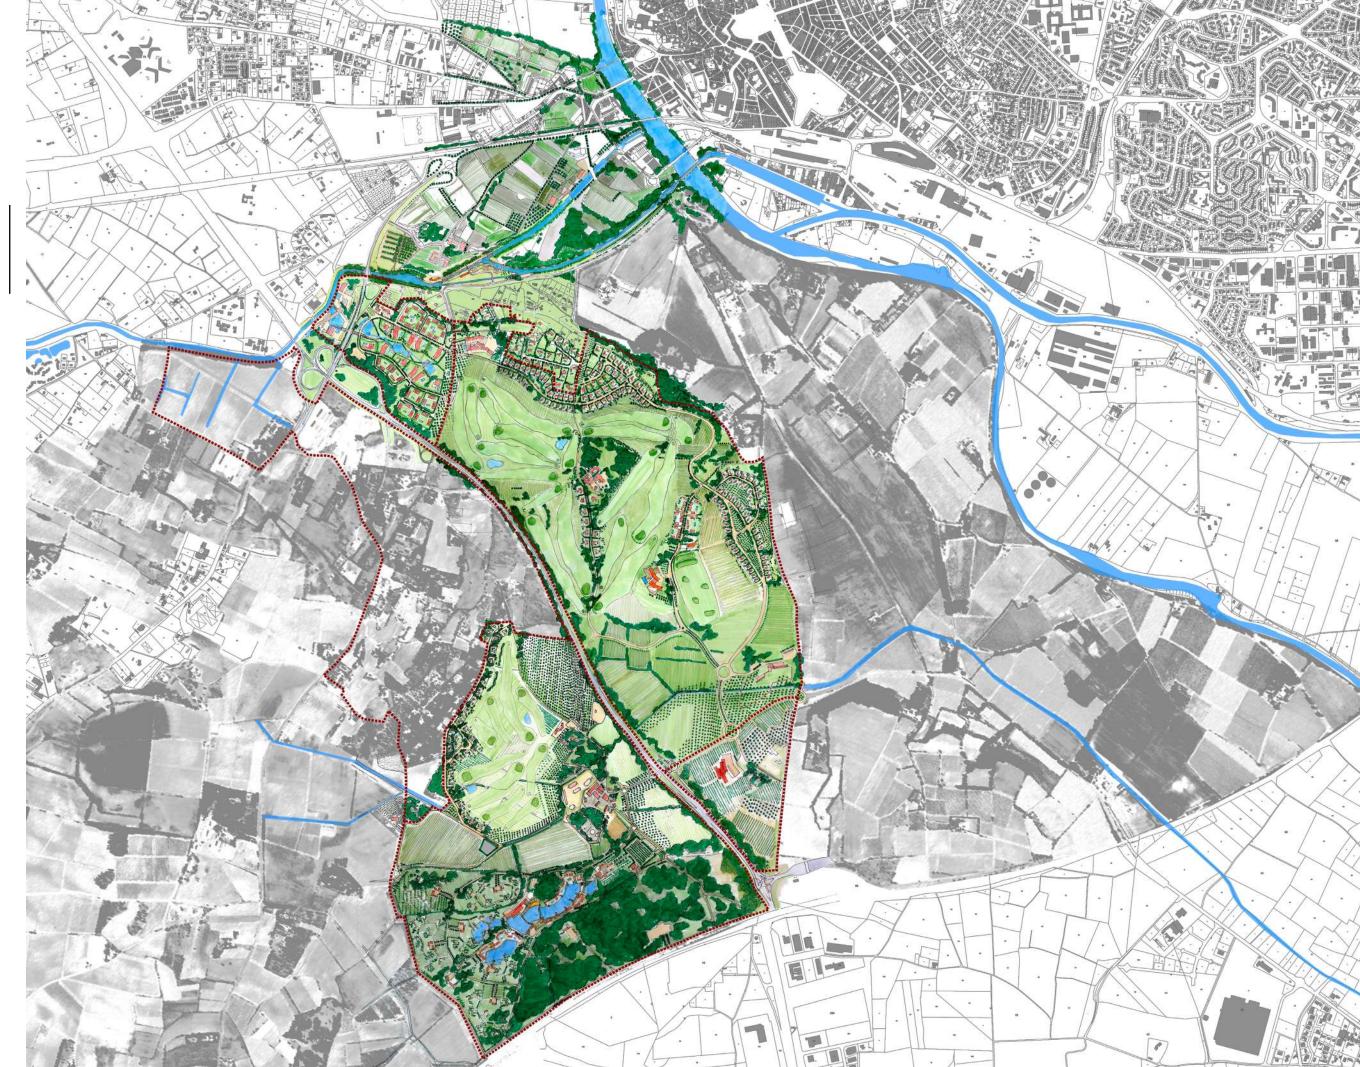

#### Zac Fonserannes

Tourism Destination Béziers, France

700 ha.

ZAC Fonserannes, a natural extension of the city of Béziers limited by the Orb River, a major landscape project connecting the southern entrance from the Mediterranean motorway (A9) with the urban centre, preserving the countryside landscape and the views to the Saint-Nazaire Cathedral.