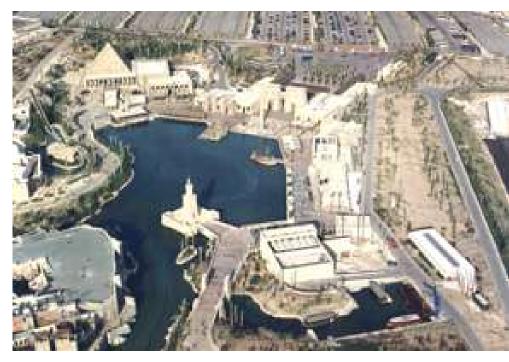

#### Terra mítica

Theme Park Benidorm, Spain

110 ha. 75,000 m2

A theme amusement park designed around the major historical cultures of the Mediterranean (Egypt; Crete; Greece; Rome and Iberia). The park was designed to accommodate 32,000 visitors in one day type of operation and to attract national and international tourism. Opened in summer 2000.