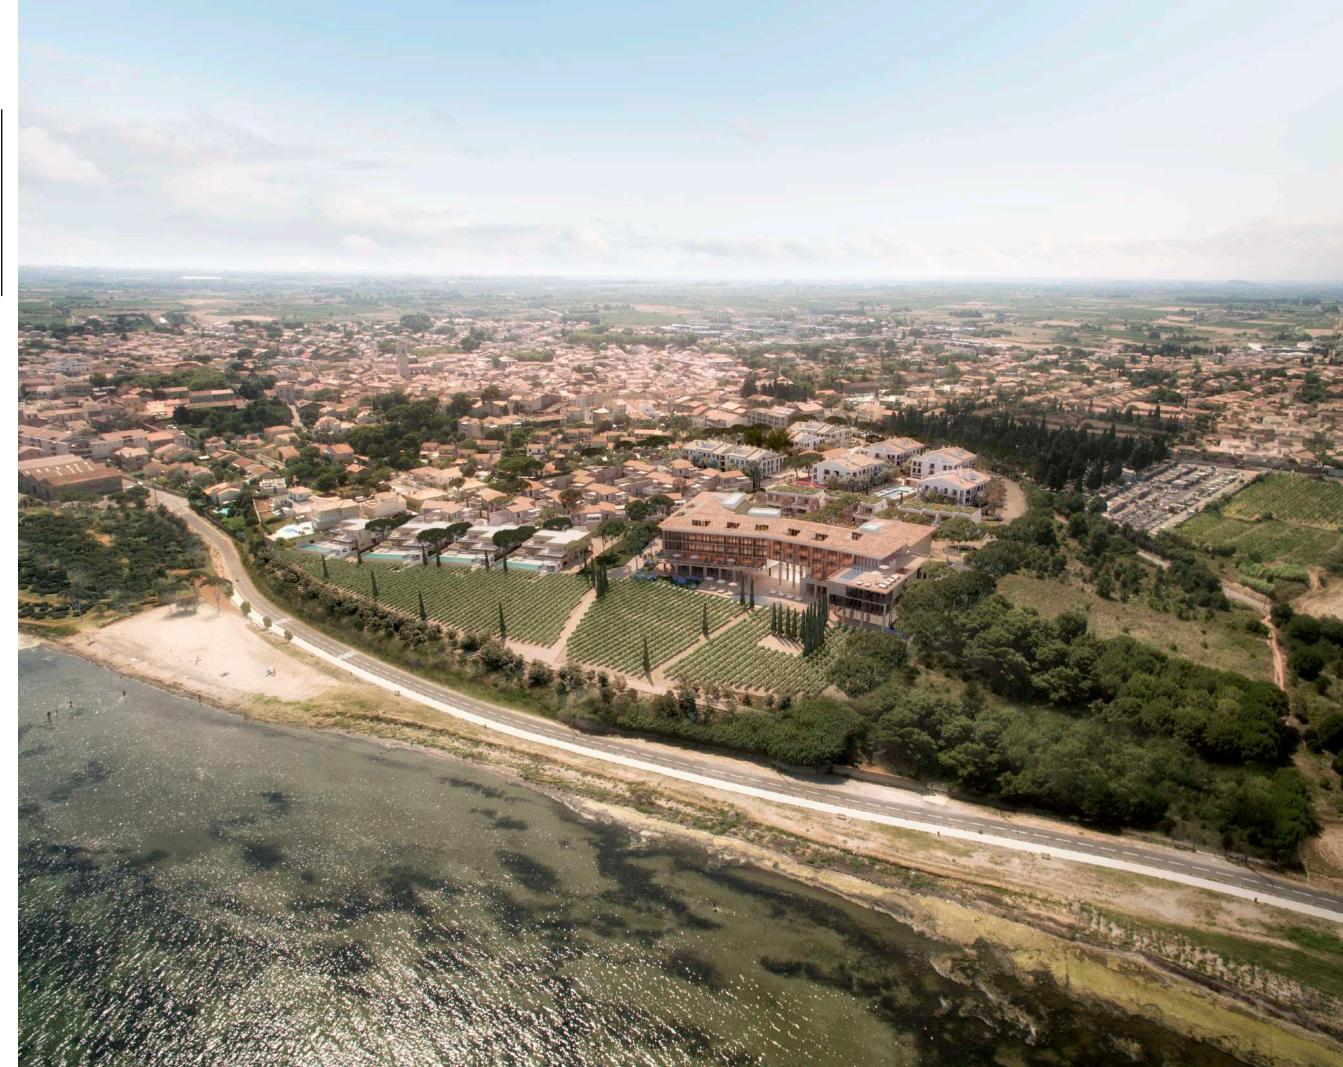

Seafront & Vineyard Resort Marseillan, France

6 ha. 40,000 m2

Port Marseillan is a waterfront lifestyle resort in Marseillan (South of France). The project aims to transform the tourist positioning of the port and the village of Marseillan by creating a "Mediterranean balcony" unique in its style and views over the Thau lagoon.