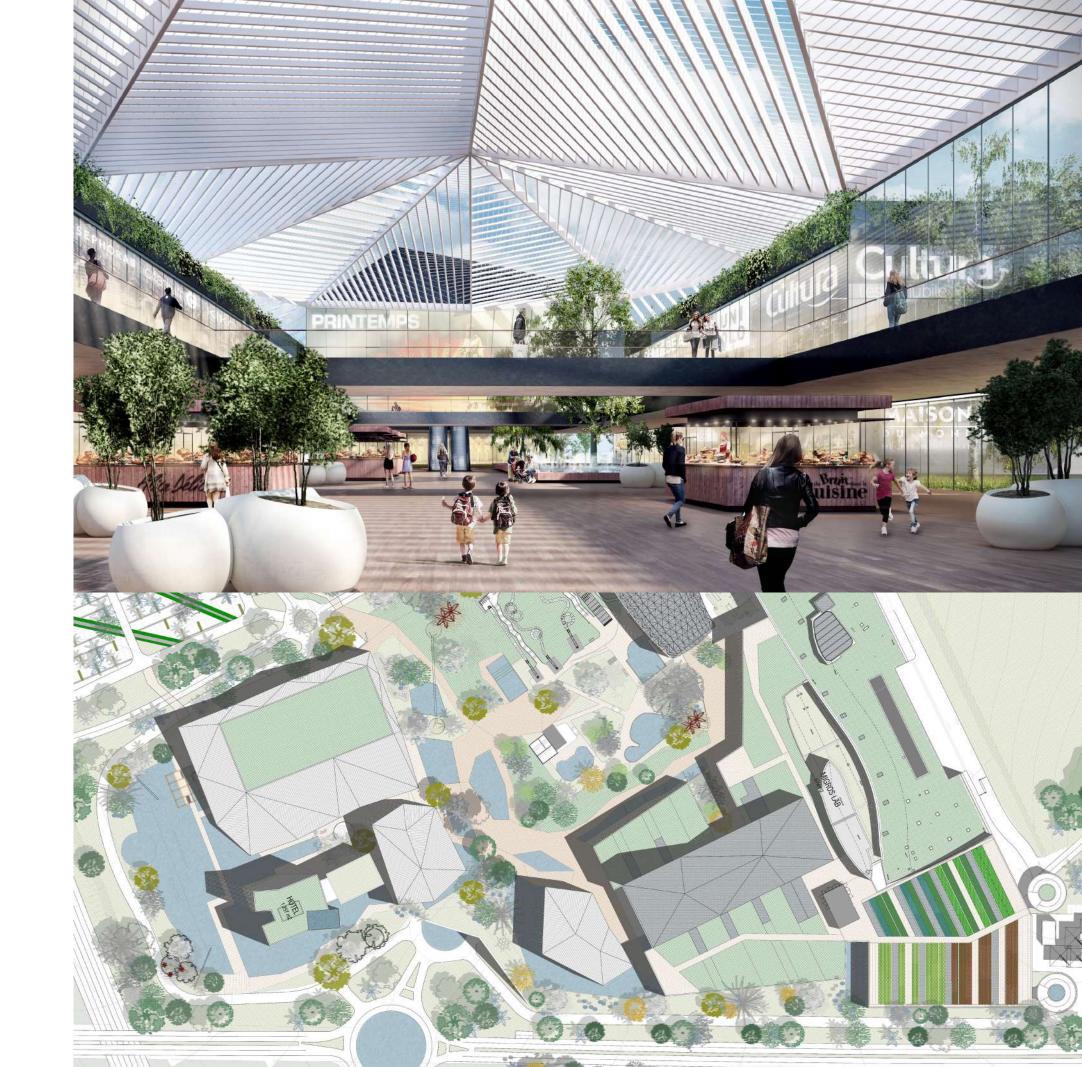

### Vitam Migros

Lifestyle Resort Mall Neydens, France

5 ha. 88,000 m2

A project to extend the Vitam Shopping Center to transform it into the first lifestyle resort mall on the southern border of Geneva between Switzerland and France. A mix of contents that integrates a wide range of shopping, leisure and wellness / accommodation under a single destination.