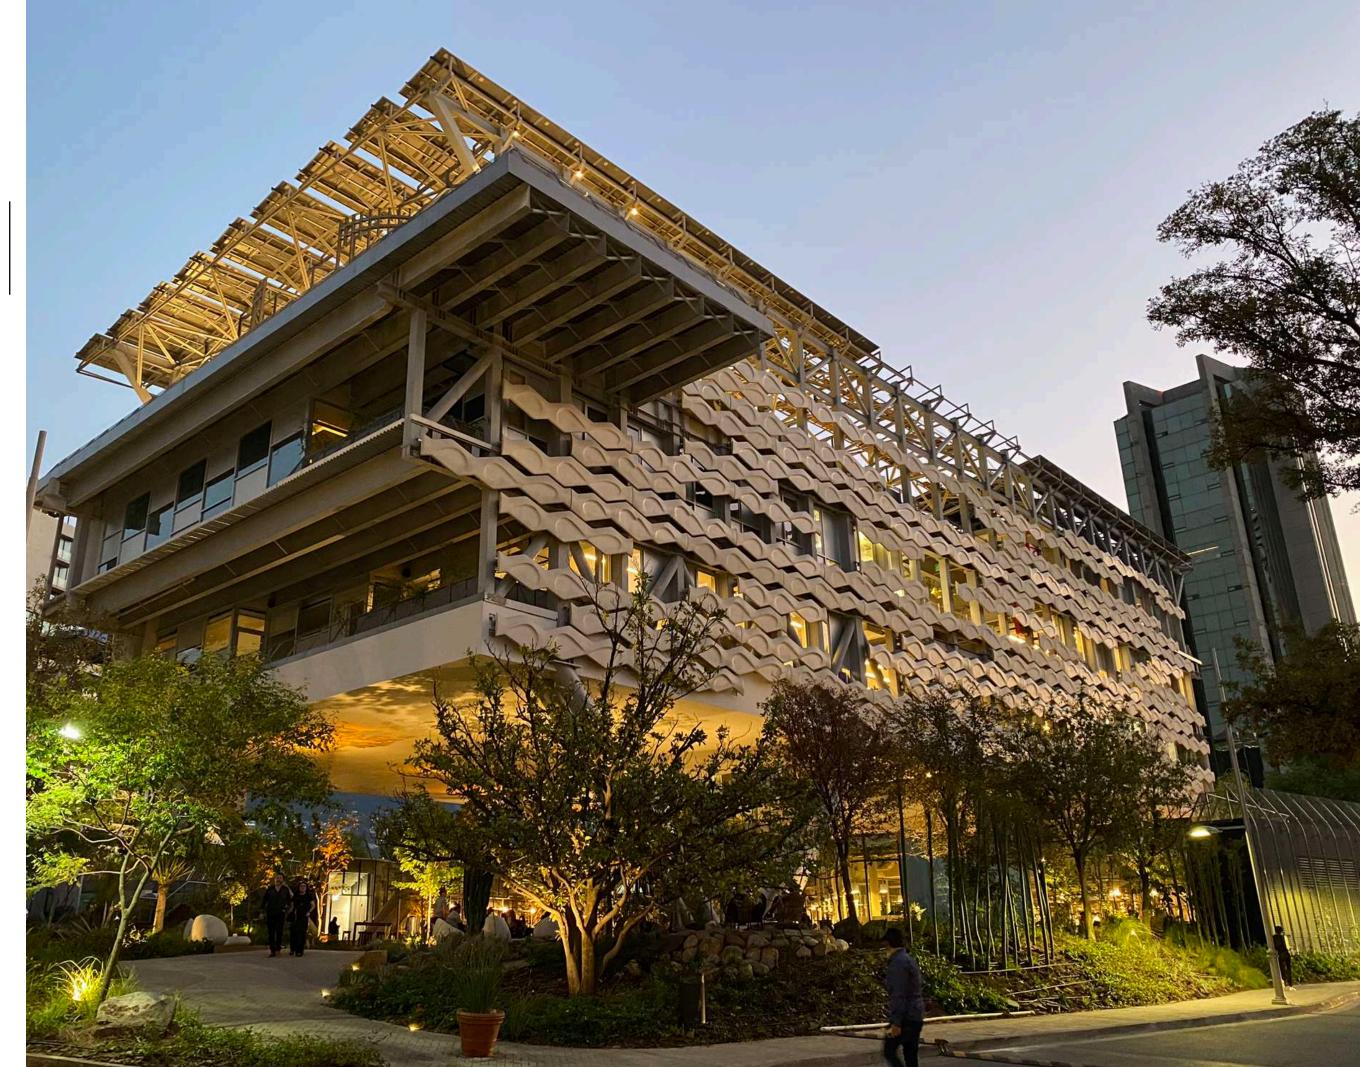

#### OUM Wellness

Wellness Community Monterrey, Mexico

The OUM Wellness centre in Monterrey is a centre that promotes physical, mental and spiritual well-being. The project is designed to reduce energy demand as much as possible and at the same time generate maximum comfort and wellbeing for the users. It was designed to be the first zero energy certified building (NZEB) in Mexico and Latin America.