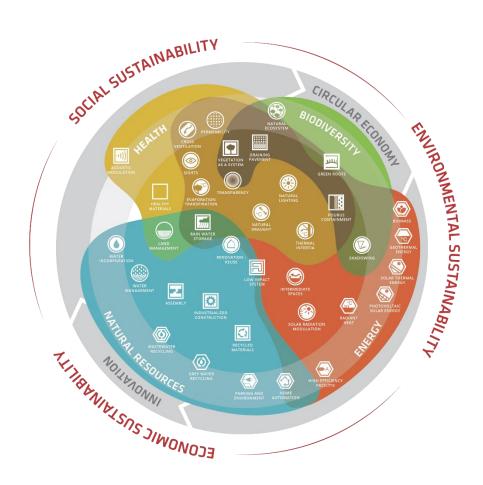

#### **SUSTAINABILITY**

Application to projects

The SUSTAINABILITY area has established cross-cutting procedures that allow a proactive analysis of the bioclimatic and environmental aspects of the projects, with the aim of verifying the applied sustainability strategies and knowledge.

#### **PICHINNOVATION**

Application to projects

Through a proactive analysis of the constructive and environmental aspects of the architectural project, we apply the knowledge acquired in collaborative development projects. We highlight passive strategies, circular economy, and BIM tools.